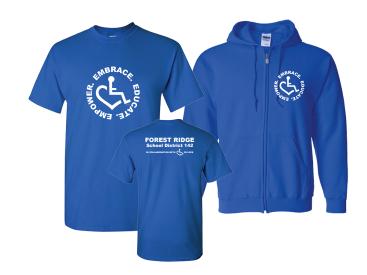

## AVAILABLE SIZES/COLORS/ITEM TYPES

|             | \$20<br>SHORT SLEEVE<br>TEE  |                  |                | \$23<br>LONG SLEEVE<br>TEE |                | \$25<br>CREWNECK<br>SWEATSHIRT |                | \$32<br>HOODED<br>PULLOVER |                | \$35<br>HOODED<br>ZIP-UP |                |
|-------------|------------------------------|------------------|----------------|----------------------------|----------------|--------------------------------|----------------|----------------------------|----------------|--------------------------|----------------|
|             | *T <u>ODDLER</u><br>2T,3T,4T | YOUTH<br>YXS-YXL | ADULT<br>S-5XL | YOUTH<br>YS-YXL            | ADULT<br>S-5XL | YOUTH<br>YS-YXL                | ADULT<br>S-5XL | YOUTH<br>YS-YXL            | ADULT<br>S-5XL | YOUTH<br>YS-YXL          | ADULT<br>S-5XL |
| Black       | ✓                            | <b>√</b>         | <b>√</b>       | <b>√</b>                   | $\checkmark$   | <b>√</b>                       | $\checkmark$   | <b>√</b>                   | <b>√</b>       | $\checkmark$             | ✓              |
| Charcoal    | ✓                            | ✓                | <b>√</b>       | ✓                          | <b>√</b>       | N/A                            | ✓              | ✓                          | ✓              | ✓                        | ✓              |
| Irish Green | ✓                            | ✓                | <b>√</b>       | <b>√</b>                   | <b>√</b>       | N/A                            | <b>√</b>       | <b>√</b>                   | ✓              | <b>√</b>                 | ✓              |
| Navy Blue   | ✓                            | <b>√</b>         | <b>√</b>       | <b>√</b>                   | ✓              | <b>√</b>                       | <b>√</b>       | <b>√</b>                   | ✓              | <b>√</b>                 | ✓              |
| Pink        | ✓                            | ✓                | $\checkmark$   | N/A                        | N/A            | N/A                            | <b>√</b>       | <b>√</b>                   | ✓              | $\checkmark$             | ✓              |
| Purple      | ✓                            | $\checkmark$     | $\checkmark$   | ✓                          | $\checkmark$   | N/A                            | $\checkmark$   | $\checkmark$               | $\checkmark$   | $\checkmark$             | ✓              |
| Red         | <b>√</b>                     | $\checkmark$     | $\checkmark$   | <b>√</b>                   | $\checkmark$   | $\checkmark$                   | $\checkmark$   | $\checkmark$               | $\checkmark$   | $\checkmark$             | $\checkmark$   |
| Roval Blue  | <b>√</b>                     | <b>√</b>         | <b>√</b>       | <b>√</b>                   | <b>√</b>       | <b>√</b>                       | <b>√</b>       | <b>√</b>                   | <b>✓</b>       | <b>√</b>                 | <b>✓</b>       |

For size 2x-5x add \$2 per item

View size charts & garment info at 3elove.com/sizeinfo